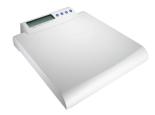

## YOU WILL NEED ...

**o**r

adaptor

Put the scale on the flat surface

Turn on the scale.

Press ZERO to zero the scale.

Press HOLD before stepping on the scale.

After beep sound, step down.

## **KEY FUNCTIONS (Model MS3200)**

| Key         | Description                                                    |
|-------------|----------------------------------------------------------------|
| ON/ZERO/OFF | <ul><li>Turn ON/OFF the scale</li><li>Zero the scale</li></ul> |
| HOLD        | To hold weighing result                                        |
| UNIT        | Unit switch between kilograms, pounds or ounces                |