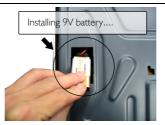

## **Quick Guide for MS3200**



Important: Before operations, make sure you read and understand the manual.

Caution: Should keep indoor weighing, without water Stepping on in the middle part, should not step on the corner Should place the scale on the flat surface





## Steps:



## YOU WILL NEED ...





**o**r



adaptor



Put the scale on the flat surface





Turn on the scale.

Press ZERO to zero the scale.





Press HOLD before stepping on the scale.

After beep sound, step down.

Measurement is completed !!



## **KEY FUNCTIONS (Model MS3200)**

| Key         | Description                                                    |
|-------------|----------------------------------------------------------------|
| ON/ZERO/OFF | <ul><li>Turn ON/OFF the scale</li><li>Zero the scale</li></ul> |
| HOLD        | To hold weighing result                                        |
| UNIT        | Unit switch between kilograms, pounds or ounces                |



Charder Electronic Co., Ltd

103 Guo Zhong Road. Dah Li Dist. Taichung City. Taiwan 41262

TEL:+886 4 24063766

FAX:+886 4 24065612