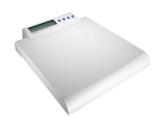

## **Quick Guide for MS3200**

Important: Before operations, make sure you read and understand the manual.

Caution: Should keep indoor weighing, without water Stepping on in the middle part, should not step on the corner Should place the scale on the flat surface

## YOU WILL NEED ...

**o**r

adaptor

Put the scale on the flat surface

Turn on the scale.

Press ZERO to zero the scale.

Press HOLD before stepping on the scale.

After beep sound, step down.

## **KEY FUNCTIONS (Model MS3200)**

| Key         | Description                                                    |
|-------------|----------------------------------------------------------------|
| ON/ZERO/OFF | <ul><li>Turn ON/OFF the scale</li><li>Zero the scale</li></ul> |
| HOLD        | To hold weighing result                                        |
| UNIT        | Unit switch between kilograms, pounds or ounces                |