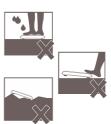

## **Quick Guide for MS3200**

Important: Before operations, make sure you read and understand the manual.

Caution: Should keep indoor weighing, without water Stepping on in the middle part, should not step on the corner Should place the scale on the flat surface