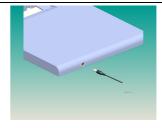

## **Quick Guide for MS3200**

Important: Before operations, make sure you read and understand the manual.

Caution: Should keep indoor weighing, without water Stepping on in the middle part, should not step on the corner Should place the scale on the flat surface