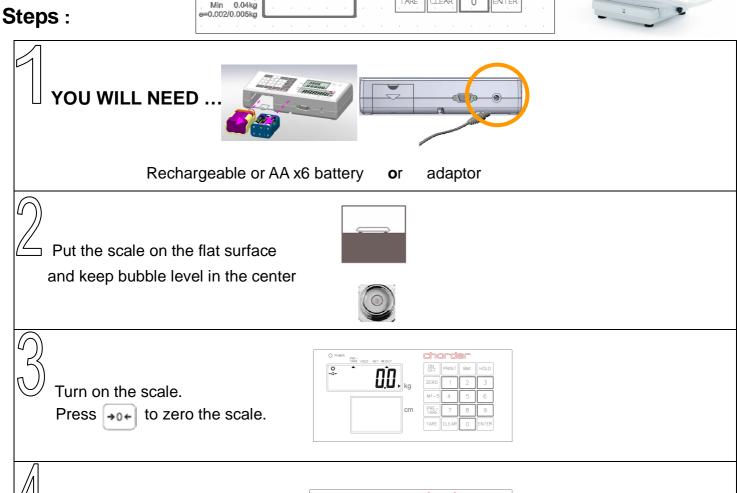

## Quick Guide for Indicator DP3700 (MS21neov)

Important: Before operations, make sure you read and understand the manual.

Caution: Should place the scale on the flat surface Batteries should be kept away from children. Only babies can be placed on the baby tray Never leave babies unattended on the scale.

Press

the scale.

before stepping on

After beep sound, step down. Measurement is completed !!

5<u>.0</u>, kg