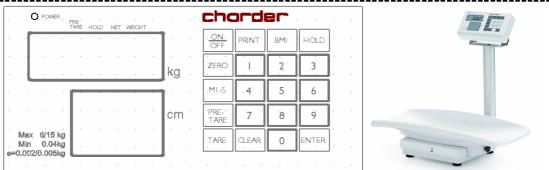

## **KEY FUNCTIONS (DP3700 DISPLAY- MS21neov)**

| Key      | Description                              |
|----------|------------------------------------------|
| ON/OFF   | Turn ON/OFF the scale                    |
| PRINT    | Print-out the results                    |
| ВМІ      | Determine Body Mass Index                |
| HOLD     | To hold weighing result                  |
| ZERO     | Zero the scale                           |
| M1-5     | To store 5 pre-tare values               |
| PRE-TARE | Setup preset tare weight before weighing |
| TARE     | Tare weight during weighing process      |
| CLEAR    | To clear the wrong entry                 |
| ENTER    | To confirm the performing functions.     |
| 0-9      | Entering digits                          |