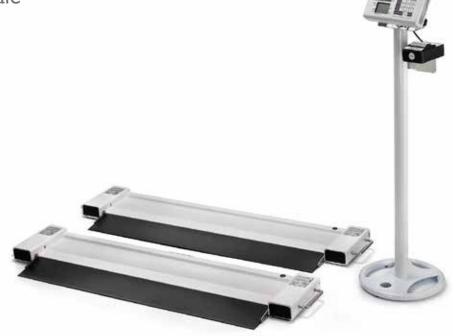

## MS60 Series

Bed Weighing Scale

Low-profile platform fit large castor wheels

Bulit-in castors for excellent mobility

Side handles for easy carrying

Two sizes platform are available

## **Features**

- Ultra low profile and foldable ramps
- Tare feature to tare subject weight on the bed
- Castor wheels and handles for easy carrying
- Weight tracking system

- IO sets of pre-tare bed weight to be stored
- Dual LCD displaying weight height and BMI.
- Able to output data to a PC or thermal printer