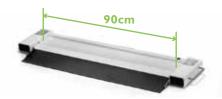

|        | Specifications                                   |          |                |                         |                    |                                                                                                            |                                 | Options              |                  |
|--------|--------------------------------------------------|----------|----------------|-------------------------|--------------------|------------------------------------------------------------------------------------------------------------|---------------------------------|----------------------|------------------|
| Model  | Display                                          | Capacity | Graduation     | Dimensions              | Weighing Area      | Functions                                                                                                  | Data<br>Transmission            | Printer              | Display<br>Stand |
| MS6000 | DP3710<br>Dual LCD display<br>with 1 inch screen | 500kg    | 200g           | 1156 x 61.5 x 366<br>mm | 900 x 33 x 160 mm  | BMI, Print, weight<br>&<br>height measurement,<br>weight lock, tare,<br>M1-10 sets of<br>pre-tare memories | USB<br>or<br>Wireless(optional) | TP2110<br>(wireless) | SM-2711          |
|        |                                                  | 600kg    | 00g<300kg>200g | 1256 x 61.5 x 366<br>mm | 1000 x 33 x 160 mm |                                                                                                            |                                 |                      |                  |
| MS6001 |                                                  | 500kg    | 100g           | 1156 x 61.5 x 366<br>mm | 900 x 33 x 160 mm  |                                                                                                            |                                 |                      |                  |
|        |                                                  | 600kg    |                | 1256 x 61.5 x 366<br>mm | 1000 x 33 x 160 mm |                                                                                                            |                                 |                      |                  |