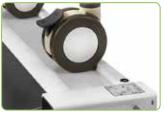

## MS60 Series

Bed Weighing Scale

Low-profile platform fit large castor wheels

Bulit-in castors for excellent mobility

Side handles for easy carrying

Two sizes platform are available