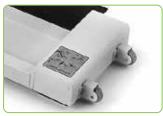

## MS60 Series

Bed Weighing Scale

Low-profile platform fit large castor wheels

Bulit-in castors for excellent mobility

Side handles for easy carrying

Two sizes platform are available

## **Features**

- Ultra low profile and foldable ramps
- Tare feature to tare subject weight on the bed
- Castor wheels and handles for easy carrying
- Weight tracking system

- IO sets of pre-tare bed weight to be stored
- Dual LCD displaying weight height and BMI.
- Able to output data to a PC or thermal printer