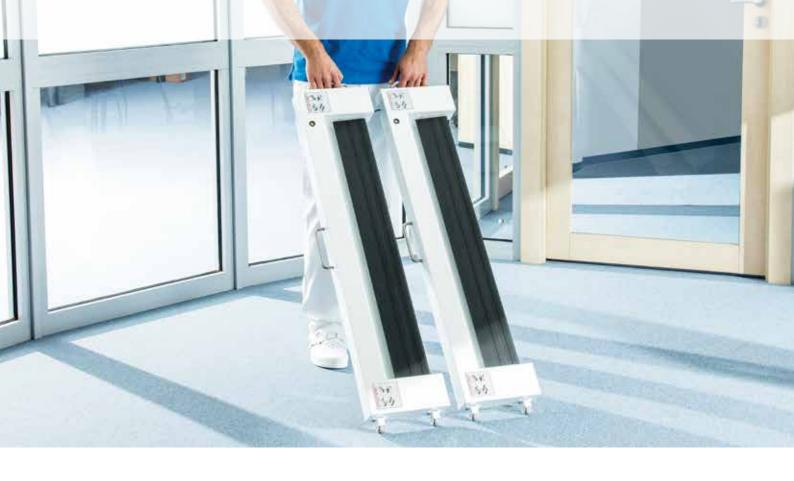

## MS60 Series Bed Weighing Scale

is great for bariatric patients or patients who may be receiving dialysis or intensive care treatment.

र्म्स

There is scarcely any situation in which a patient's weight is not important. In many cases, determining weight and any unexpected change to it can save lives, which is why medical specialists in intensive care, in dialysis or treating burns rely on Charder bed and dialysis scales.

## MS60 Series

Bed Weighing Scale

Low-profile platform fit large castor wheels

Bulit-in castors for excellent mobility

Side handles for easy carrying

Two sizes platform are available

## **Features**

- Ultra low profile and foldable ramps
- Tare feature to tare subject weight on the bed
- Castor wheels and handles for easy carrying
- Weight tracking system

- IO sets of pre-tare bed weight to be stored
- Dual LCD displaying weight height and BMI.
- Able to output data to a PC or thermal printer