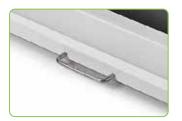

## MS60 Series

Bed Weighing Scale

Low-profile platform fit large castor wheels

Bulit-in castors for excellent mobility

Side handles for easy carrying

Two sizes platform are available

## **Features**

- Ultra low profile and foldable ramps
- Tare feature to tare subject weight on the bed
- Castor wheels and handles for easy carrying
- Weight tracking system

- IO sets of pre-tare bed weight to be stored
- Dual LCD displaying weight height and BMI.
- Able to output data to a PC or thermal printer