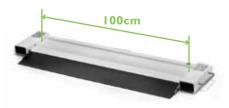

|        | Specifications                                   |          |                |                         |                    |                                                                                                            |                                 | Options              |                  |
|--------|--------------------------------------------------|----------|----------------|-------------------------|--------------------|------------------------------------------------------------------------------------------------------------|---------------------------------|----------------------|------------------|
| Model  | Display                                          | Capacity | Graduation     | Dimensions              | Weighing Area      | Functions                                                                                                  | Data<br>Transmission            | Printer              | Display<br>Stand |
| MS6000 | DP3710<br>Dual LCD display<br>with 1 inch screen | 500kg    | 200g           | 1156 x 61.5 x 366<br>mm | 900 x 33 x 160 mm  | BMI, Print, weight<br>&<br>height measurement,<br>weight lock, tare,<br>M1-10 sets of<br>pre-tare memories | USB<br>or<br>Wireless(optional) | TP2110<br>(wireless) | SM-2711          |
|        |                                                  | 600kg    | 00g<300kg>200g | 1256 x 61.5 x 366<br>mm | 1000 x 33 x 160 mm |                                                                                                            |                                 |                      |                  |
| MS6001 |                                                  | 500kg    | 100g           | 1156 x 61.5 x 366<br>mm | 900 x 33 x 160 mm  |                                                                                                            |                                 |                      |                  |
|        |                                                  | 600kg    |                | 1256 x 61.5 x 366<br>mm | 1000 x 33 x 160 mm |                                                                                                            |                                 |                      |                  |