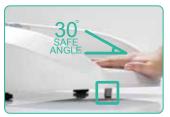

## **Features**

- Anti-tilt design to prevent infant fall from tray
- Able to output data to a PC or thermal printer
- Weighing memory recall function

- Bubble level indication for level checking
- Adjustable rubber feet to adjust level