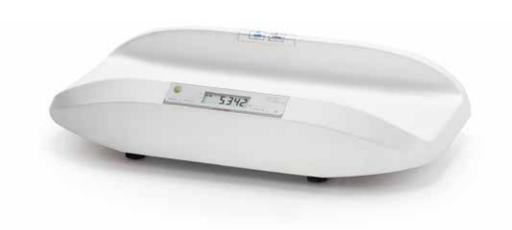

## Large Platform Baby Scale

Tray mimics the shape of cradling arms for infant comfort

Anti tilting tray design for optimum safety during weighing

Clear LCD display

ST-3581 Optional carry bag

AR-00001 Optional carry bag

|       | Specifications                                      |               |                                       |                       |                      |                                                                                        |                              | Options        | 1                   |                      |
|-------|-----------------------------------------------------|---------------|---------------------------------------|-----------------------|----------------------|----------------------------------------------------------------------------------------|------------------------------|----------------|---------------------|----------------------|
| Model | Display                                             | Capacity      | Graduation                            | Dimensions            | Tray Size            | Functions                                                                              | Data<br>Transmission         | Height Rod     | Carry Bag           | Printer              |
| M5900 | Embedded<br>0.9 inch LCD<br>screen with 5<br>digits | 15kg,<br>20kg | 2g < 6kg > 5g, 5g,<br>5g < 10kg > 10g | 670 x 330 x 125<br>mm | 630 x 250 x 70<br>mm | Weight<br>measurement,<br>weight lock, weight<br>memory & recall, tare<br>Milk In Take | USB or<br>Wireless(optional) | HM80M<br>HM80D | ST-3581<br>AR-00001 | TP2110<br>(wireless) |