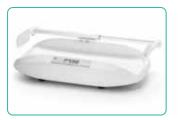

## Large Platform Baby Scale

Tray mimics the shape of cradling arms for infant comfort

Anti tilting tray design for optimum safety during weighing

Clear LCD display

ST-3581 Optional carry bag

AR-00001 Optional carry bag