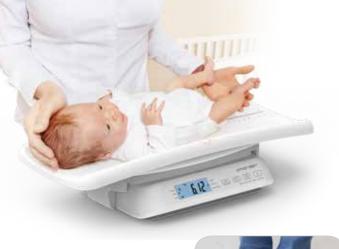

#### Infant & Toddler Scale

| 20 kg                                                                                      | 0~20 kg                                                                                                                                            | 20~50 kg                                                                                                                                                                                        |
|--------------------------------------------------------------------------------------------|----------------------------------------------------------------------------------------------------------------------------------------------------|-------------------------------------------------------------------------------------------------------------------------------------------------------------------------------------------------|
| 0.01 kg                                                                                    | 0.02 kg                                                                                                                                            | 0.05 kg                                                                                                                                                                                         |
| 1.7kg (without tray)                                                                       |                                                                                                                                                    |                                                                                                                                                                                                 |
| 300(D) x 313(W) x 80(H) mm<br>(without tray)<br>308(D) x 560(W) x 140(H) mm<br>(with tray) |                                                                                                                                                    |                                                                                                                                                                                                 |
| 4 x AA batteries / USB type C                                                              |                                                                                                                                                    |                                                                                                                                                                                                 |
| LCD with white backlit                                                                     |                                                                                                                                                    |                                                                                                                                                                                                 |
| Hold, Milk-intake, Recall, Memory,<br>Sent, Net, OT 3D G-sensor                            |                                                                                                                                                    |                                                                                                                                                                                                 |
| USB type C,                                                                                | Wireless (Op                                                                                                                                       | tional)                                                                                                                                                                                         |
|                                                                                            | 0.01 kg<br>1.7kg (with<br>300(D) x 31<br>(without tra<br>308(D) x 56<br>(with tray)<br>4 x AA battu<br>LCD with w<br>Hold, Milk-ii<br>Sent, Net, C | 0.01 kg0.02 kg1.7kg (without tray)300(D) x 313(W) x 80(H)<br>(without tray)308(D) x 560(W) x 140(H<br>(with tray))4 x AA batteries / USB ty<br>LCD with white backlitHold, Milk-intake, Recall, |

- Milk-intake function helps calculate milk intake with a single button press
- Hold function stabilizes weight for easier measurement of fussy infants
- Tare feature deducts weight of diaper, blanket, and other accessories
- Light and portable for easier transportation
- 3D G-sensor automatically detects if platform is level, for accurate measurement