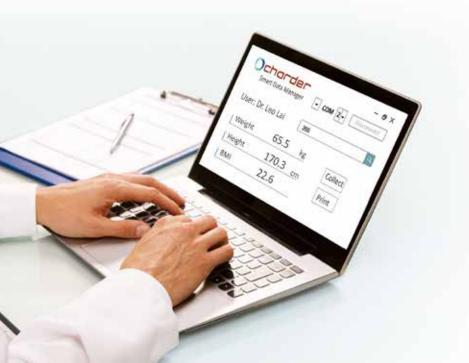

# **EMR-ready integrated scales** for direct transfer to medical systems

Charder offers customized integration to your medical facility's EMR system. We've optimized the measurement workflow to ensure that the right measurements are being conducted for the right people, and transferred when ready!