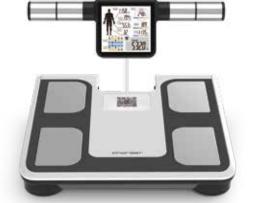

#### MBF6010 MBF6000 C€0122

#### **Body Composition Analyzer**

| Capacity:                        | 300 kg                                |
|----------------------------------|---------------------------------------|
| Graduation:                      | 100g                                  |
| Dimensions:                      | MBF6010: 450(W) x 340(D) x 970(H) mm  |
|                                  | MBF6000: 450(W) x 340(D) x 90(H) mm,  |
|                                  | 450 x 340 mm (Platform)               |
| Device weight: MBF6010: 10.2 kg, |                                       |
|                                  | MBF6000: 8.6 kg                       |
| Functions:                       | Bubble Level, Adjustable Feet,        |
|                                  | Anti-slip Mat, Castor Wheels(MBF6010) |
| Data Transmission:               | USB, Wireless (optional)              |

#### Measurement Result

- Weight
- Protein
- Body Mass Index • Intracellular Water
- Body Fat Percentage
- Fat-Free Mass
- Bone Minerals
- Muscle Mass
- Basal Metabolic Rate
- Total Body Water
- Skeletal Muscle • Health Score
- Visceral Fat Level