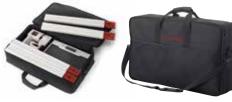

- · Stabilizers if measuring against wall for maximum accuracy
- Portable for professionals on the move
- Disassembles into 4 sections and stores with headpiece in base

AR-00001

Optional carry bag

Place against wall for increased stability

Disassembles into 4 sections and stores with head stoppers in base

Comes with carry case

Easy-to-use slider can be used with one hand easily

Device can be rotated when not in use to save space