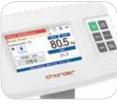

# MS4980 C€0122 Wireless Ultrasonic Height & Weight Measuring Station

| Capacity:      | 300 kg                                                                                                              |
|----------------|---------------------------------------------------------------------------------------------------------------------|
| Graduation:    | 100g                                                                                                                |
| Dimensions:    | 360(W) x 480(D) x 1100(H) mm                                                                                        |
| Device weight: | 8.2 kg                                                                                                              |
| Functions:     | BMI, Hold, Tare, Pre-Tare, Color Touchscreen,<br>Transfer, Memory, Bubble Level,<br>Adjustable Feet, Anti-slip Mat, |

and the second value of

ID Confirmation, EMR/HIS Connect Data Transmission: USB, Wireless

Color touchscreen

Barcode Scanner(optional)

805.

.

4