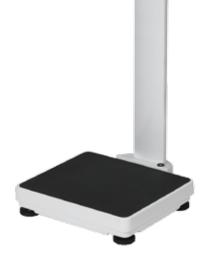

# MS4203 C€0122

# Portable Medical Floor Scale

| Capacity:      | 200 kg                                           |
|----------------|--------------------------------------------------|
| Graduation:    | 50 g < 150 kg > 100g                             |
| Dimensions:    | 325(W) x 310(D) x 65(H) mm                       |
| Device weight: | 3.3 kg                                           |
| Functions:     | Hold (optional),Bubble Level,<br>Adjustable Feet |
| Carrying Bag:  | AR-2781 (optional)                               |
|                |                                                  |