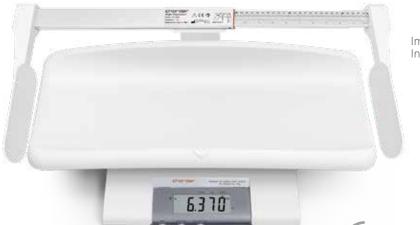

#### Infant & Toddler Scale

| 20 kg                                                                                      | 0~20 kg                                                                                                                                            | 20~50 kg                                                                                                                                                                                        |
|--------------------------------------------------------------------------------------------|----------------------------------------------------------------------------------------------------------------------------------------------------|-------------------------------------------------------------------------------------------------------------------------------------------------------------------------------------------------|
| 0.01 kg                                                                                    | 0.02 kg                                                                                                                                            | 0.05 kg                                                                                                                                                                                         |
| 1.7kg (without tray)                                                                       |                                                                                                                                                    |                                                                                                                                                                                                 |
| 300(D) x 313(W) x 80(H) mm<br>(without tray)<br>308(D) x 560(W) x 140(H) mm<br>(with tray) |                                                                                                                                                    |                                                                                                                                                                                                 |
| 4 x AA batteries / USB type C                                                              |                                                                                                                                                    |                                                                                                                                                                                                 |
| LCD with white backlit                                                                     |                                                                                                                                                    |                                                                                                                                                                                                 |
| Hold, Milk-intake, Recall, Memory,<br>Sent, Net, OT 3D G-sensor                            |                                                                                                                                                    |                                                                                                                                                                                                 |
| USB type C,                                                                                | Wireless (Op                                                                                                                                       | tional)                                                                                                                                                                                         |
|                                                                                            | 0.01 kg<br>1.7kg (with<br>300(D) x 31<br>(without tra<br>308(D) x 56<br>(with tray)<br>4 x AA battu<br>LCD with w<br>Hold, Milk-ii<br>Sent, Net, C | 0.01 kg0.02 kg1.7kg (without tray)300(D) x 313(W) x 80(H)<br>(without tray)308(D) x 560(W) x 140(H<br>(with tray))4 x AA batteries / USB ty<br>LCD with white backlitHold, Milk-intake, Recall, |

- Milk-intake function helps calculate milk intake with a single button press
- Hold function stabilizes weight for easier measurement of fussy infants
- Tare feature deducts weight of diaper, blanket, and other accessories
- Light and portable for easier transportation
- 3D G-sensor automatically detects if platform is level, for accurate measurement