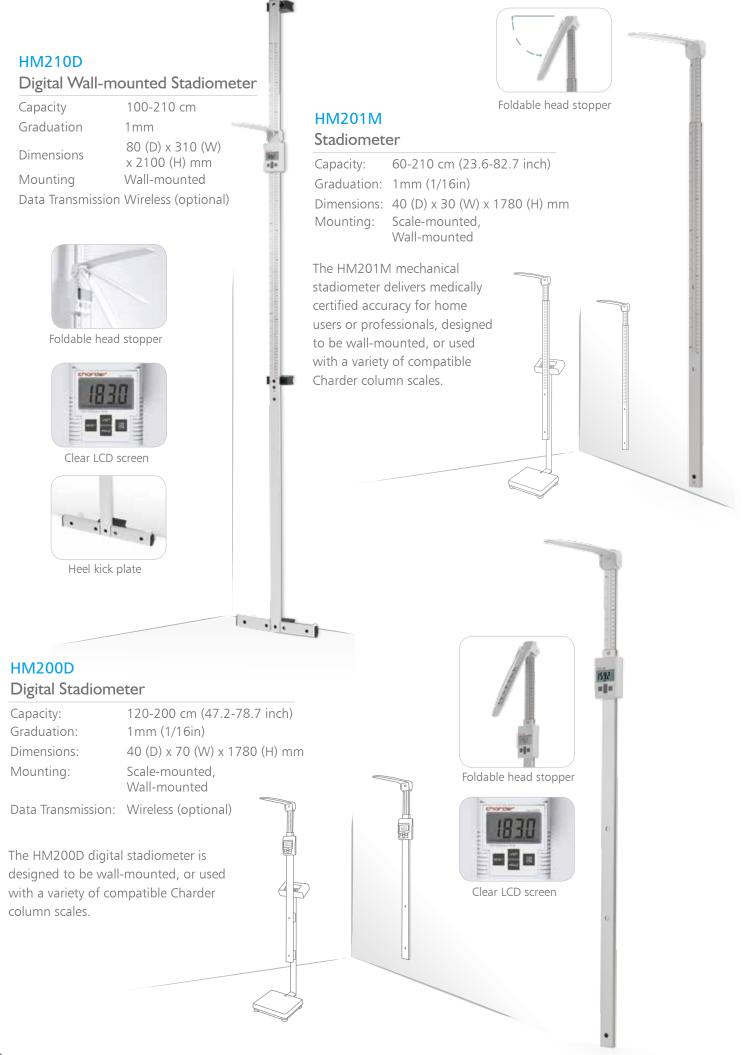

#### HM202P

#### Portable Mechanical Stadiometer

Capacity: 20-205 cm (7.9-80.7 inch) Graduation: 1mm (1/16in) Dimensions: 406 (W) x 585 (D) x 2200 (H) mm

- · Quickly assembled and disassembled
- $\cdot$  Can be carried in carrying case or optional bag
- Wide, stable platform

Head stopper with Easy-To-Read

measurement window

П

#### HM200P

#### Portable Mechanical Stadiometer

| Capacity:   | 14-205 cm (5.5-80.7 inch)       |
|-------------|---------------------------------|
| Graduation: | 1mm (1/16in)                    |
| Dimensions: | 350 (W) x 400 (D) x 2430 (H) mm |

- · Stabilizers if measuring against wall for maximum accuracy
- Portable for professionals on the move
- Disassembles into 4 sections and stores with headpiece in base

AR-00001

Optional carry bag

Place against wall for increased stability

Disassembles into 4 sections and stores with head stoppers in base

Comes with carry case

Easy-to-use slider can be used with one hand easily

Device can be rotated when not in use to save space

#### HM200PW

Wall-mounted Stadiometer

Capacity: 14-205 cm (5.5-80.7 inch) Graduation: 1mm (1/16in) Dimensions: 350 (W) x 400 (D) x 2430 (H) mm Mounting: Wall-mounted