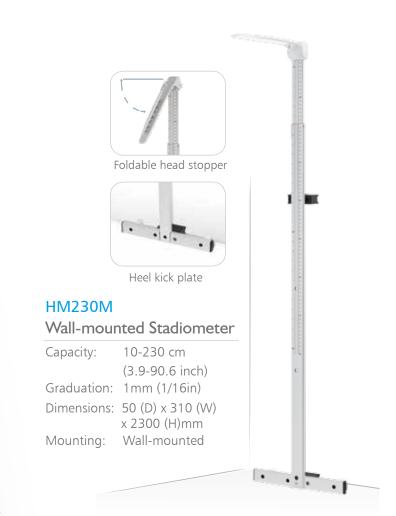

#### **HM80P**

#### Infant Height Stadiometer

Capacity: 10-80 cm (3.9-31.5 inch) Graduation: 1mm (1/16in) Dimensions:

890 (L) x 330 (W) mm

- For use on table independently
- · Detachable and portable

### HM80M

#### Infant Stadiometer

| Capacity:   | 35-80 cm (13.8-31.5 inch) |
|-------------|---------------------------|
| Graduation: | 1mm (1/16in)              |
| Dimensions: | 870 (L) x 290 (W) mm      |

- For use on table independently
- Compatible with Charder Infant Scales

#### HM202P

#### Portable Mechanical Stadiometer

Capacity: 20-205 cm (7.9-80.7 inch) Graduation: 1mm (1/16in) Dimensions: 406 (W) x 585 (D) x 2200 (H) mm

- · Quickly assembled and disassembled
- $\cdot$  Can be carried in carrying case or optional bag
- Wide, stable platform

Head stopper with Easy-To-Read

measurement window

П

#### HM200P

#### Portable Mechanical Stadiometer

| Capacity:   | 14-205 cm (5.5-80.7 inch)       |
|-------------|---------------------------------|
| Graduation: | 1mm (1/16in)                    |
| Dimensions: | 350 (W) x 400 (D) x 2430 (H) mm |

- · Stabilizers if measuring against wall for maximum accuracy
- Portable for professionals on the move
- Disassembles into 4 sections and stores with headpiece in base

AR-00001

Optional carry bag

Place against wall for increased stability

Disassembles into 4 sections and stores with head stoppers in base

Comes with carry case

Easy-to-use slider can be used with one hand easily

Device can be rotated when not in use to save space

#### HM200PW

Wall-mounted Stadiometer

Capacity: 14-205 cm (5.5-80.7 inch) Graduation: 1mm (1/16in) Dimensions: 350 (W) x 400 (D) x 2430 (H) mm Mounting: Wall-mounted