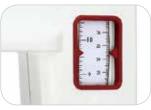

#### Portable Mechanical Stadiometer

Capacity: 20-205 cm (7.9-80.7 inch) Graduation: 1mm (1/16in) Dimensions: 406 (W) x 585 (D) x 2200 (H) mm

- · Quickly assembled and disassembled
- $\cdot$  Can be carried in carrying case or optional bag
- Wide, stable platform

Head stopper with Easy-To-Read

measurement window

П