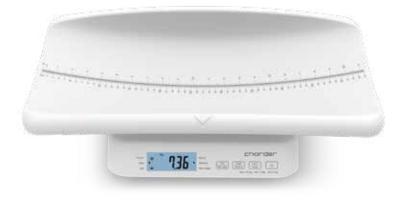

#### Infant & Toddler Scale

| 20 kg                                                                                      | 0~20 kg                                                                                                                                            | 20~50 kg                                                                                                                                                                                        |
|--------------------------------------------------------------------------------------------|----------------------------------------------------------------------------------------------------------------------------------------------------|-------------------------------------------------------------------------------------------------------------------------------------------------------------------------------------------------|
| 0.01 kg                                                                                    | 0.02 kg                                                                                                                                            | 0.05 kg                                                                                                                                                                                         |
| 1.7kg (without tray)                                                                       |                                                                                                                                                    |                                                                                                                                                                                                 |
| 300(D) x 313(W) x 80(H) mm<br>(without tray)<br>308(D) x 560(W) x 140(H) mm<br>(with tray) |                                                                                                                                                    |                                                                                                                                                                                                 |
| 4 x AA batteries / USB type C                                                              |                                                                                                                                                    |                                                                                                                                                                                                 |
| LCD with white backlit                                                                     |                                                                                                                                                    |                                                                                                                                                                                                 |
| Hold, Milk-intake, Recall, Memory,<br>Sent, Net, OT 3D G-sensor                            |                                                                                                                                                    |                                                                                                                                                                                                 |
| USB type C,                                                                                | Wireless (Op                                                                                                                                       | tional)                                                                                                                                                                                         |
|                                                                                            | 0.01 kg<br>1.7kg (with<br>300(D) x 31<br>(without tra<br>308(D) x 56<br>(with tray)<br>4 x AA battu<br>LCD with w<br>Hold, Milk-ii<br>Sent, Net, C | 0.01 kg0.02 kg1.7kg (without tray)300(D) x 313(W) x 80(H)<br>(without tray)308(D) x 560(W) x 140(H<br>(with tray))4 x AA batteries / USB ty<br>LCD with white backlitHold, Milk-intake, Recall, |

- Milk-intake function helps calculate milk intake with a single button press
- Hold function stabilizes weight for easier measurement of fussy infants
- Tare feature deducts weight of diaper, blanket, and other accessories
- Light and portable for easier transportation
- 3D G-sensor automatically detects if platform is level, for accurate measurement