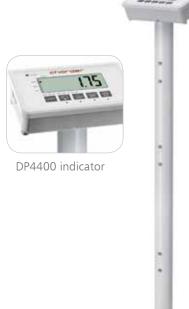

# MS4980 C€0122 Wireless Ultrasonic Height & Weight Measuring Station

| Capacity:      | 300 kg                                                                                                              |
|----------------|---------------------------------------------------------------------------------------------------------------------|
| Graduation:    | 100g                                                                                                                |
| Dimensions:    | 360(W) x 480(D) x 1100(H) mm                                                                                        |
| Device weight: | 8.2 kg                                                                                                              |
| Functions:     | BMI, Hold, Tare, Pre-Tare, Color Touchscreen,<br>Transfer, Memory, Bubble Level,<br>Adjustable Feet, Anti-slip Mat, |

and the second value of

ID Confirmation, EMR/HIS Connect Data Transmission: USB, Wireless

Color touchscreen

Barcode Scanner(optional)

805.

.

4