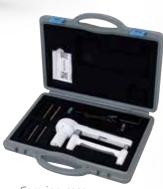

#### Handgrip Dynamometer (Measurement and Training) Model: MG4800 (Wireless

| Model:             | MG4800                                                                                   | MG4800 (Wireless)                                                     |  |
|--------------------|------------------------------------------------------------------------------------------|-----------------------------------------------------------------------|--|
| Capacity:          | 80 kg (blue spring)<br>40 kg (green spring)                                              | 20 kg (red spring)<br>130 kg (optional)                               |  |
| Graduation:        | 100 g                                                                                    |                                                                       |  |
| Dimensions:        | 110 (L) x 212 (D) x 55 (W) mm                                                            |                                                                       |  |
| Device weight:     | 0.3 kg                                                                                   | 0.33 kg                                                               |  |
| Functions:         | <ul><li>Average grip strength</li><li>Maximum grip strength</li><li>Count Mode</li></ul> |                                                                       |  |
| Power Source       | Standard Battery                                                                         | Rechargeable Battery                                                  |  |
| Data Transmission: | None                                                                                     | USB & Wireless                                                        |  |
| Accessories :      | Carry case<br>Three spring options                                                       | Carry case<br>Three spring options<br>USB Type-C cable<br>USB charger |  |

Different capacity of spring

Multiple spring options

Carrying case