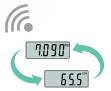

- $\cdot$  Compact size, easy to carry
- Switch between cm / inch
- $\cdot$  G-sensor tilt indicator ensures accuracy
- Transfer measurement Wireless (Optional)