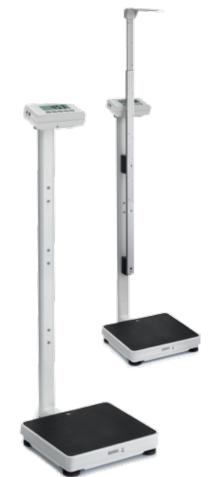

### Medical Column Scale C€0122

| Model:                | MS4971                                                                                | MS4910                                                                                                |  |
|-----------------------|---------------------------------------------------------------------------------------|-------------------------------------------------------------------------------------------------------|--|
| Capacity:             | 300 kg                                                                                |                                                                                                       |  |
| Graduation:           | 100 g                                                                                 |                                                                                                       |  |
| Dimensions:           | 360(W) x 480(D) x 1100(H) mm                                                          |                                                                                                       |  |
| Device weight:        | 8.1 kg                                                                                | 8.2 kg                                                                                                |  |
| Functions:            | BMI, BSA, Hold,<br>Tare, Bubble Level,<br>Adjustable Feet,<br>Anti-slip Mat,<br>Print | BMI, Hold, Tare,<br>Pre-Tare, Backlight,<br>Bubble Level,<br>Adjustable Feet,<br>Anti-slip Mat, Print |  |
| Data<br>Transmission: | USB                                                                                   | USB,<br>Wireless (optional)                                                                           |  |

Optional wheels castor type

| Capacity:      | 300 kg                                               |
|----------------|------------------------------------------------------|
| Graduation:    | 100g                                                 |
| Dimensions:    | 310(W) x 460(D) x 1050(H) mm                         |
| Device weight: | 5.3 kg                                               |
| Functions:     | BMI, BSA, Print, Hold, Tare,<br>Unit (kg / lb), Send |

Data Transmission: USB

Scale with stadiometer HM201M attached

1. AL