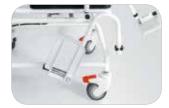

#### Wireless Heavy Duty Chair Scale

| /                  | /                                     |
|--------------------|---------------------------------------|
| Capacity:          | 300 kg                                |
| Graduation:        | 100 g                                 |
| Dimensions:        | 1235(D) x 690(W) x 945(H)mm           |
| Device weight:     | 23 kg (50.7 lb)                       |
| Functions:         | BMI, Hold, Tare, Pre-Tare,            |
|                    | Color Touchscreen,                    |
|                    | ID Confirmation, Castor Wheel brakes, |
|                    | Rechargeable battery for mobile use,  |
|                    | Bubble Level, Foldable Footrest,      |
|                    | Swivel Armrest, EMR/HIS Connect       |
| Data Transmission: | USB. Wireless                         |

Data Transmission: USB, Wireless

Lifting armrests

Foldable footrests

Swiveling footrest for easier storage

Wheel castor brakes