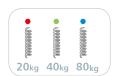

#### Handgrip Dynamometer (Measurement and Training) Model: MG4800 (Wireless

| Model:             | MG4800                                                                                   | MG4800 (Wireless)                                                     |  |
|--------------------|------------------------------------------------------------------------------------------|-----------------------------------------------------------------------|--|
| Capacity:          | 80 kg (blue spring)<br>40 kg (green spring)                                              | 20 kg (red spring)<br>130 kg (optional)                               |  |
| Graduation:        | 100 g                                                                                    |                                                                       |  |
| Dimensions:        | 110 (L) x 212 (D) x 55 (W) mm                                                            |                                                                       |  |
| Device weight:     | 0.3 kg                                                                                   | 0.33 kg                                                               |  |
| Functions:         | <ul><li>Average grip strength</li><li>Maximum grip strength</li><li>Count Mode</li></ul> |                                                                       |  |
| Power Source       | Standard Battery                                                                         | Rechargeable Battery                                                  |  |
| Data Transmission: | None                                                                                     | USB & Wireless                                                        |  |
| Accessories :      | Carry case<br>Three spring options                                                       | Carry case<br>Three spring options<br>USB Type-C cable<br>USB charger |  |

Different capacity of spring

Multiple spring options

Carrying case