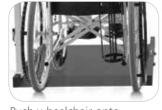

#### Heavy Duty Wheelchair Scale CE0122

MS3880

300 kg

100g

MS3830

portability

| Dimensions:              | 1150(W) x 800(D) x 66(H) mm<br>45.3(W) x 31.5 (D) x 2.6 (H) inch                                                                 |                                                                                                                | portability       |          |
|--------------------------|----------------------------------------------------------------------------------------------------------------------------------|----------------------------------------------------------------------------------------------------------------|-------------------|----------|
| Device weight:           | 28.6 kg                                                                                                                          |                                                                                                                |                   | SM-00001 |
| Functions:               | BMI, Hold, Tare, Pre-Tare,<br>Color Touchscreen,<br>Low-profile Ramp,<br>Bubble Level, Castor wheels,<br>Handle, EMR/HIS Connect | BMI, Hold, Tare, Pre-Tare,<br>Backlight screen,<br>Low-profile Ramp,<br>Bubble Level, Castor wheels,<br>Handle | Optional handrail |          |
| Optional<br>Accessories: | SM-2714 Indicator Stand, SM-3462 Left Handrail<br>SM-3461 Right Handrail, SM-00001 Foldable Handrail                             |                                                                                                                |                   |          |
| Data Transmission:       | USB, Wireless                                                                                                                    | USB, Wireless (optional)                                                                                       | •                 |          |

Quick lock and release for handrails

Model:

Capacity:

Graduation:

Push wheelchair onto platform via two-way ramps