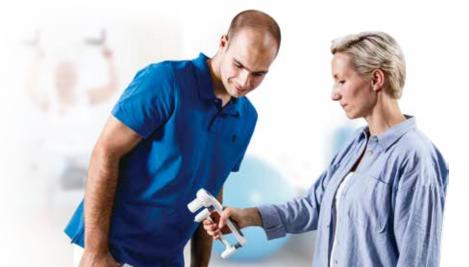

Dynamometers

# MG4800 (All age)

#### Handgrip Dynamometer (Measurement)

| Capacity:          | 80 kg                                                        |  |
|--------------------|--------------------------------------------------------------|--|
| Grip span:         | 64 mm                                                        |  |
| Graduation:        | 100 g                                                        |  |
| Dimensions:        | 212 x 55 x 101 mm                                            |  |
| Device weight:     | 0.33 kg                                                      |  |
| Power Source:      | CR123A Li-ion rechargable battery                            |  |
| Data Transmission: | USB & Wireless                                               |  |
| Accessories:       | Carry case, USB Type-C cable,<br>USB charger, Grip extension |  |

Switch between child and adult grip span

#### Handgrip Dynamometer (Measurement and Training) Model: MG4800 (Wireless

| Model:             | MG4800                                                                                   | MG4800 (Wireless)                                                     |  |
|--------------------|------------------------------------------------------------------------------------------|-----------------------------------------------------------------------|--|
| Capacity:          | 80 kg (blue spring)<br>40 kg (green spring)                                              | 20 kg (red spring)<br>130 kg (optional)                               |  |
| Graduation:        | 100 g                                                                                    |                                                                       |  |
| Dimensions:        | 110 (L) x 212 (D) x 55 (W) mm                                                            |                                                                       |  |
| Device weight:     | 0.3 kg                                                                                   | 0.33 kg                                                               |  |
| Functions:         | <ul><li>Average grip strength</li><li>Maximum grip strength</li><li>Count Mode</li></ul> |                                                                       |  |
| Power Source       | Standard Battery                                                                         | Rechargeable Battery                                                  |  |
| Data Transmission: | None                                                                                     | USB & Wireless                                                        |  |
| Accessories :      | Carry case<br>Three spring options                                                       | Carry case<br>Three spring options<br>USB Type-C cable<br>USB charger |  |

Different capacity of spring

Multiple spring options

Carrying case