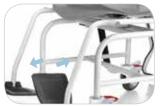

Swiveling armrests

Foldable footrests

Compact size for delivery

Data Transmission: USB, Wireless

Lifting armrests

Foldable footrests

Swiveling footrest for easier storage

Wheel castor brakes