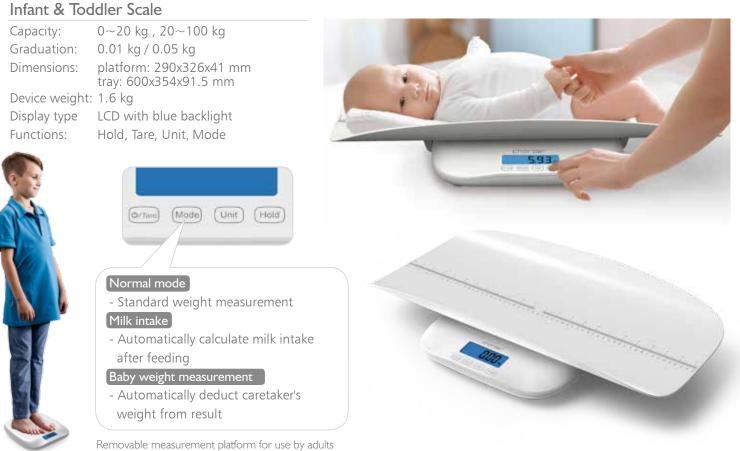

#### Infant & Toddler Scale

| 20 kg                                                                                      | 0~20 kg                                                                                                                                            | 20~50 kg                                                                                                                                                                                        |
|--------------------------------------------------------------------------------------------|----------------------------------------------------------------------------------------------------------------------------------------------------|-------------------------------------------------------------------------------------------------------------------------------------------------------------------------------------------------|
| 0.01 kg                                                                                    | 0.02 kg                                                                                                                                            | 0.05 kg                                                                                                                                                                                         |
| 1.7kg (without tray)                                                                       |                                                                                                                                                    |                                                                                                                                                                                                 |
| 300(D) x 313(W) x 80(H) mm<br>(without tray)<br>308(D) x 560(W) x 140(H) mm<br>(with tray) |                                                                                                                                                    |                                                                                                                                                                                                 |
| 4 x AA batteries / USB type C                                                              |                                                                                                                                                    |                                                                                                                                                                                                 |
| LCD with white backlit                                                                     |                                                                                                                                                    |                                                                                                                                                                                                 |
| Hold, Milk-intake, Recall, Memory,<br>Sent, Net, OT 3D G-sensor                            |                                                                                                                                                    |                                                                                                                                                                                                 |
| USB type C,                                                                                | Wireless (Op                                                                                                                                       | tional)                                                                                                                                                                                         |
|                                                                                            | 0.01 kg<br>1.7kg (with<br>300(D) x 31<br>(without tra<br>308(D) x 56<br>(with tray)<br>4 x AA battu<br>LCD with w<br>Hold, Milk-ii<br>Sent, Net, C | 0.01 kg0.02 kg1.7kg (without tray)300(D) x 313(W) x 80(H)<br>(without tray)308(D) x 560(W) x 140(H<br>(with tray))4 x AA batteries / USB ty<br>LCD with white backlitHold, Milk-intake, Recall, |

- Milk-intake function helps calculate milk intake with a single button press
- Hold function stabilizes weight for easier measurement of fussy infants
- Tare feature deducts weight of diaper, blanket, and other accessories
- Light and portable for easier transportation
- 3D G-sensor automatically detects if platform is level, for accurate measurement