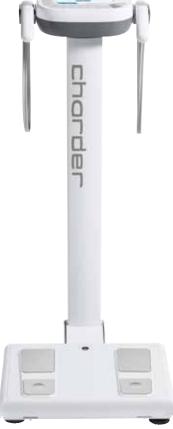

### Medical Column Scale C€0122

| Model:                | MS4971                                                                                | MS4910                                                                                                |  |
|-----------------------|---------------------------------------------------------------------------------------|-------------------------------------------------------------------------------------------------------|--|
| Capacity:             | 300 kg                                                                                |                                                                                                       |  |
| Graduation:           | 100 g                                                                                 |                                                                                                       |  |
| Dimensions:           | 360(W) x 480(D) x 1100(H) mm                                                          |                                                                                                       |  |
| Device weight:        | 8.1 kg                                                                                | 8.2 kg                                                                                                |  |
| Functions:            | BMI, BSA, Hold,<br>Tare, Bubble Level,<br>Adjustable Feet,<br>Anti-slip Mat,<br>Print | BMI, Hold, Tare,<br>Pre-Tare, Backlight,<br>Bubble Level,<br>Adjustable Feet,<br>Anti-slip Mat, Print |  |
| Data<br>Transmission: | USB                                                                                   | USB,<br>Wireless (optional)                                                                           |  |

Optional wheels castor type

| Capacity:      | 300 kg                                               |
|----------------|------------------------------------------------------|
| Graduation:    | 100g                                                 |
| Dimensions:    | 310(W) x 460(D) x 1050(H) mm                         |
| Device weight: | 5.3 kg                                               |
| Functions:     | BMI, BSA, Print, Hold, Tare,<br>Unit (kg / lb), Send |