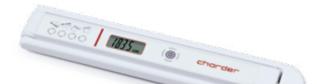

# HM250U

#### Portable Ultrasonic Stadiometer

| 50-250 cm (19.7-98.4 inch)   |
|------------------------------|
| 0.1 cm / 0.1 inch            |
| 49 (W) x 315 (D) x 30 (H) mm |
| AAA Batteries*2              |
|                              |

- $\cdot$  Compact size, easy to carry
- Switch between cm / inch
- $\cdot$  G-sensor tilt indicator ensures accuracy
- Transfer measurement Wireless (Optional)