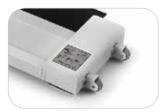

#### MBF6010 MBF6000 C€0122

#### **Body Composition Analyzer**

| Capacity:                        | 300 kg                                |
|----------------------------------|---------------------------------------|
| Graduation:                      | 100g                                  |
| Dimensions:                      | MBF6010: 450(W) x 340(D) x 970(H) mm  |
|                                  | MBF6000: 450(W) x 340(D) x 90(H) mm,  |
|                                  | 450 x 340 mm (Platform)               |
| Device weight: MBF6010: 10.2 kg, |                                       |
|                                  | MBF6000: 8.6 kg                       |
| Functions:                       | Bubble Level, Adjustable Feet,        |
|                                  | Anti-slip Mat, Castor Wheels(MBF6010) |
| Data Transmission:               | USB, Wireless (optional)              |

• Extracellular Water

- Metabolic Age
- Impedance

AR-2491 Carry Bag(optional) for MBF6000

Charder Proscan App

AR-00103 Carry Bag