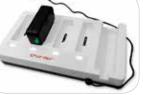

#### Wireless Bed Scale C€0122 150 00.0. 182.0 **MS6080** Model: **MS6000** Capacity: 600 g 600 g Graduation: 100 g < 300 kg > 200 g 100 g Dimensions: 1256(W) x 366(D) x 61.5(H) mm Device each beam 11.4 kg weight: **Rechargeable Battery** Alkaline Battery Power: Adapter Adapter Functions: BMI, Hold, Tare, BMI, Print, Hold Pre-Tare Tare, Pre-Tare Optional indicator stand Color Touchscreen, Bubble Level Indicator MS6080 Castor Wheels Weight Change Alarm Portable Handle, Castor Wheels Bubble Level Portable Handle Low-profile ramp, **EMR/HIS Connect** USB, USB, Data MS6000 Wireless (optional) Transmission: Wireless

Built-in castor wheels

Handles for portability

Rechargeable Battery Charging Station

Two sizes platform are available

Rechargeable lithium battery cartridge