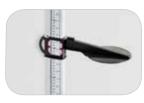

#### HM202P

#### Portable Mechanical Stadiometer

Capacity: 20-205 cm (7.9-80.7 inch) Graduation: 1mm (1/16in) Dimensions: 406 (W) x 585 (D) x 2200 (H) mm

- · Quickly assembled and disassembled
- $\cdot$  Can be carried in carrying case or optional bag
- Wide, stable platform

Head stopper with Easy-To-Read

measurement window

П