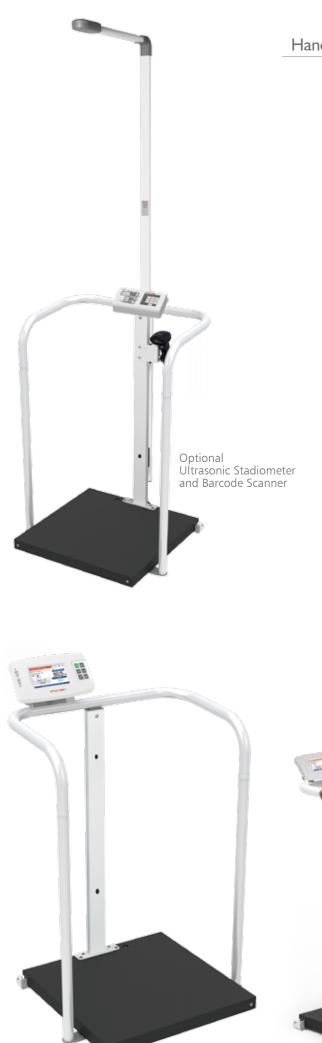

# Handrail Scale C€0122

| Model:                | MS2580                                                                                                                       | MS2504                                                                                       |  |  |
|-----------------------|------------------------------------------------------------------------------------------------------------------------------|----------------------------------------------------------------------------------------------|--|--|
| Capacity:             | 300 kg                                                                                                                       |                                                                                              |  |  |
| Graduation:           | 100g                                                                                                                         |                                                                                              |  |  |
| Dimensions:           | 550(W) x 550(D) x 1090(H) mm                                                                                                 |                                                                                              |  |  |
| Device weight:        | 20.8 kg                                                                                                                      |                                                                                              |  |  |
| Functions:            | BMI, Hold,<br>Tare, Pre-Tare,<br>Color Touchscreen<br>Bubble Level,<br>Adjustable Feet,<br>Castor Wheels,<br>EMR/HIS Connect | BMI, Hold, Tare,<br>Pre-Tare, Bubble Level,<br>Adjustable Feet,<br>Castor Wheels,<br>Printer |  |  |
| Data<br>Transmission: | USB,<br>Wireless                                                                                                             | USB,<br>Wireless (optional)                                                                  |  |  |

Barcode Scanner(optional)

Castor wheels

Optional Ultrasonic Stadiometer and Barcode Scanner