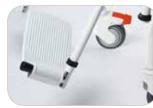

#### Wireless Heavy Duty Chair Scale

| /                  | /                                     |
|--------------------|---------------------------------------|
| Capacity:          | 300 kg                                |
| Graduation:        | 100 g                                 |
| Dimensions:        | 1235(D) x 690(W) x 945(H)mm           |
| Device weight:     | 23 kg (50.7 lb)                       |
| Functions:         | BMI, Hold, Tare, Pre-Tare,            |
|                    | Color Touchscreen,                    |
|                    | ID Confirmation, Castor Wheel brakes, |
|                    | Rechargeable battery for mobile use,  |
|                    | Bubble Level, Foldable Footrest,      |
|                    | Swivel Armrest, EMR/HIS Connect       |
| Data Transmission: | USB. Wireless                         |

Data Transmission: USB, Wireless

Lifting armrests

Foldable footrests

Swiveling footrest for easier storage

Wheel castor brakes