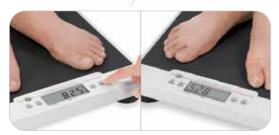

### Double-sided Medical Floor Scale

| Capacity:      | 200 kg                                        |
|----------------|-----------------------------------------------|
| Graduation:    | 200g                                          |
| Dimensions:    | 348(W) x 352(D) x 57(H) mm                    |
| Device weight: | 2.7 kg                                        |
| Functions:     | BMI, Hold, Tare, Anti-slip Mat, Bubble Level, |
|                | Adjustable Feet, Double sided LCD screen      |
| Carrying Bag:  | AR-2781(optional)                             |
|                |                                               |

AR-2781 Carry Bag

Compatible with HM202P Stadiometer – no cumbersome base attachment needed

Double-sided indicator for easy viewing

12 125