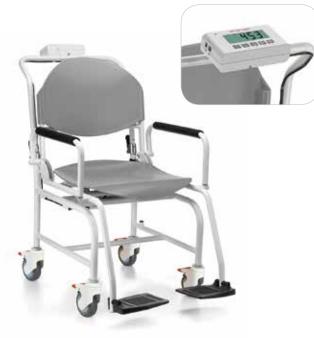

#### MS5461 C€0122 Compact Chair Scale

| I                  |                              |
|--------------------|------------------------------|
| Capacity:          | 250 kg                       |
| Graduation:        | 100 g                        |
| Dimensions:        | 980(H) x 1020(D) x 590(W) mm |
| Device weight:     | 17.6 kg                      |
| Functions:         | BMI, BSA, Hold, Tare,        |
|                    | Castor Wheel brakes,         |
|                    | Foldable frame               |
| Data Transmission: | USB                          |
|                    |                              |

Swiveling armrests

Foldable footrests

Compact size for delivery