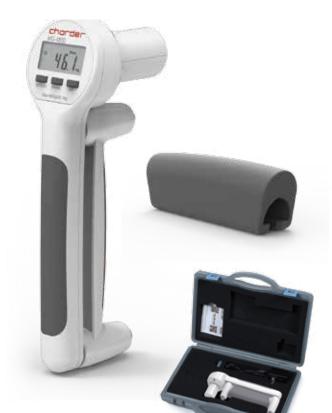

# MG4800 (All age)

#### Handgrip Dynamometer (Measurement)

| Capacity:          | 80 kg                                                        |  |
|--------------------|--------------------------------------------------------------|--|
| Grip span:         | 64 mm                                                        |  |
| Graduation:        | 100 g                                                        |  |
| Dimensions:        | 212 x 55 x 101 mm                                            |  |
| Device weight:     | 0.33 kg                                                      |  |
| Power Source:      | CR123A Li-ion rechargable battery                            |  |
| Data Transmission: | USB & Wireless                                               |  |
| Accessories:       | Carry case, USB Type-C cable,<br>USB charger, Grip extension |  |

#### Handgrip Dynamometer (Measurement and Training) Model: MG4800 (Wireless

| Model:             | MG4800                                                                                   | MG4800 (Wireless)                                                     |  |
|--------------------|------------------------------------------------------------------------------------------|-----------------------------------------------------------------------|--|
| Capacity:          | 80 kg (blue spring)<br>40 kg (green spring)                                              | 20 kg (red spring)<br>130 kg (optional)                               |  |
| Graduation:        | 100 g                                                                                    |                                                                       |  |
| Dimensions:        | 110 (L) x 212 (D) x 55 (W) mm                                                            |                                                                       |  |
| Device weight:     | 0.3 kg                                                                                   | 0.33 kg                                                               |  |
| Functions:         | <ul><li>Average grip strength</li><li>Maximum grip strength</li><li>Count Mode</li></ul> |                                                                       |  |
| Power Source       | Standard Battery                                                                         | Rechargeable Battery                                                  |  |
| Data Transmission: | None                                                                                     | USB & Wireless                                                        |  |
| Accessories :      | Carry case<br>Three spring options                                                       | Carry case<br>Three spring options<br>USB Type-C cable<br>USB charger |  |

Different capacity of spring

Multiple spring options

Carrying case