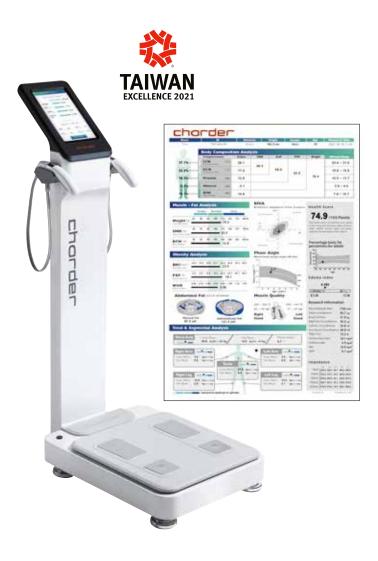

#### Body Composition Analyzer

| Capacity:                                 | 300 kg                                                                      |
|-------------------------------------------|-----------------------------------------------------------------------------|
| Graduation:                               | 100 g                                                                       |
| Dimensions:<br>Display:<br>Device weight: | 875 (L) x 463 (W) x 1205 (H): mm<br>10.1" Color Touchscreen LCD<br>31kg     |
| Data Transfer:                            | USB, RS232, Wi-Fi, Ethernet,<br>PCL5+ Printer                               |
| Data Storage<br>Electrodes<br>Software:   | 100,000 Measurements<br>8-point tactile electrode design<br>Charder Insight |

- 25 impedance measurements
- Bioelectrical Impedance Vector Analysis (BIVA)
- Algorithms formulated and validated through partnerships with international universities
- Results can be printed and sent to software