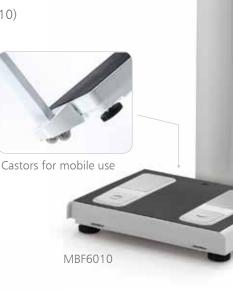

#### MBF6010 MBF6000 C€0122

#### **Body Composition Analyzer**

| Capacity:                        | 300 kg                                |
|----------------------------------|---------------------------------------|
| Graduation:                      | 100g                                  |
| Dimensions:                      | MBF6010: 450(W) x 340(D) x 970(H) mm  |
|                                  | MBF6000: 450(W) x 340(D) x 90(H) mm,  |
|                                  | 450 x 340 mm (Platform)               |
| Device weight: MBF6010: 10.2 kg, |                                       |
|                                  | MBF6000: 8.6 kg                       |
| Functions:                       | Bubble Level, Adjustable Feet,        |
|                                  | Anti-slip Mat, Castor Wheels(MBF6010) |
| Data Transmission:               | USB, Wireless (optional)              |