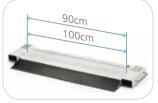

#### MS7800 Patient Transfer Scale

- Measure weight as part of existing patient transfer procedure
- Trialed and tested in 30 UK hospitals
- Simplify workflow and improve efficiency
- Non-irritant surface is safe and easily cleaned

| Capacity:      | 250 kg                                                                      |
|----------------|-----------------------------------------------------------------------------|
| Graduation:    | 500 g                                                                       |
| Dimensions:    | 1800mm(L) x 700mm(W) x 30mm(H) mm                                           |
| Device weight: | 11 kg                                                                       |
| Functions:     | Hold, Backlit Screen, Unit (kg / lb)<br>Rechargeable Battery, Carry Handles |

Weigh immobile patients quickly and easily !