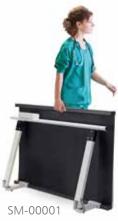

#### Heavy Duty Wheelchair Scale CE0122

MS3880

300 kg

100g

MS3830

portability

| Dimensions:              | 1150(W) x 800(D) x 66(H) mm<br>45.3(W) x 31.5 (D) x 2.6 (H) inch                                                                 |                                                                                                                | portability       |          |
|--------------------------|----------------------------------------------------------------------------------------------------------------------------------|----------------------------------------------------------------------------------------------------------------|-------------------|----------|
| Device weight:           | 28.6 kg                                                                                                                          |                                                                                                                |                   | SM-00001 |
| Functions:               | BMI, Hold, Tare, Pre-Tare,<br>Color Touchscreen,<br>Low-profile Ramp,<br>Bubble Level, Castor wheels,<br>Handle, EMR/HIS Connect | BMI, Hold, Tare, Pre-Tare,<br>Backlight screen,<br>Low-profile Ramp,<br>Bubble Level, Castor wheels,<br>Handle | Optional handrail |          |
| Optional<br>Accessories: | SM-2714 Indicator Stand, SM-3462 Left Handrail<br>SM-3461 Right Handrail, SM-00001 Foldable Handrail                             |                                                                                                                |                   |          |
| Data Transmission:       | USB, Wireless                                                                                                                    | USB, Wireless (optional)                                                                                       | •                 |          |