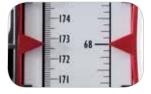

#### Portable Mechanical Stadiometer

Capacity: 20-205 cm (7.9-80.7 inch) Graduation: 1mm (1/16in) Dimensions: 406 (W) x 585 (D) x 2200 (H) mm

- · Quickly assembled and disassembled
- $\cdot$  Can be carried in carrying case or optional bag
- Wide, stable platform

Head stopper with Easy-To-Read

measurement window

П