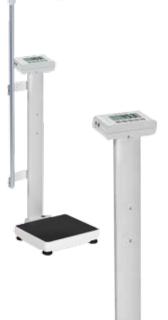

### Medical Column Scale C€0122

| Model:                | MS4971                                                                                | MS4910                                                                                                |  |
|-----------------------|---------------------------------------------------------------------------------------|-------------------------------------------------------------------------------------------------------|--|
| Capacity:             | 300 kg                                                                                |                                                                                                       |  |
| Graduation:           | 100 g                                                                                 |                                                                                                       |  |
| Dimensions:           | 360(W) x 480(D) x 1100(H) mm                                                          |                                                                                                       |  |
| Device weight:        | 8.1 kg                                                                                | 8.2 kg                                                                                                |  |
| Functions:            | BMI, BSA, Hold,<br>Tare, Bubble Level,<br>Adjustable Feet,<br>Anti-slip Mat,<br>Print | BMI, Hold, Tare,<br>Pre-Tare, Backlight,<br>Bubble Level,<br>Adjustable Feet,<br>Anti-slip Mat, Print |  |
| Data<br>Transmission: | USB                                                                                   | USB,<br>Wireless (optional)                                                                           |  |

Optional wheels castor type

| Capacity:      | 300 kg                                               |
|----------------|------------------------------------------------------|
| Graduation:    | 100g                                                 |
| Dimensions:    | 310(W) x 460(D) x 1050(H) mm                         |
| Device weight: | 5.3 kg                                               |
| Functions:     | BMI, BSA, Print, Hold, Tare,<br>Unit (kg / lb), Send |

Data Transmission: USB

Scale with stadiometer HM201M attached

1. AL