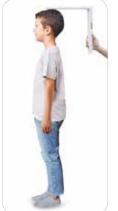

for easy viewing
- · Can be cleaned with medical detergent

# Digital Infant Stadiometer

| Model:         | HM80D                         | HM101D                         |
|----------------|-------------------------------|--------------------------------|
| Capacity:      | 35-80 cm                      | 35-100 cm                      |
| Graduation:    | 0.1 cm / 1/16 inch            |                                |
| Dimensions:    | 870(W) x 290(D)<br>x 72(H) mm | 1075(W) x 287(D)<br>x 72(H) mm |
| Device Weight  | 0.6 kg                        | 0.68 kg                        |
| Power Source : | AAA batteries*2               |                                |

• For use on table independently.

Compatible with Charder Infant Scales

• Digital display offering higher accuracy





# HM250U

#### Portable Ultrasonic Stadiometer

| 50-250 cm (19.7-98.4 inch)   |
|------------------------------|
| 0.1 cm / 0.1 inch            |
| 49 (W) x 315 (D) x 30 (H) mm |
| AAA Batteries*2              |
|                              |

- $\cdot$  Compact size, easy to carry
- Switch between cm / inch
- $\cdot$  G-sensor tilt indicator ensures accuracy
- Transfer measurement Wireless (Optional)

#### HM202P

#### Portable Mechanical Stadiometer

Capacity: 20-205 cm (7.9-80.7 inch) Graduation: 1mm (1/16in) Dimensions: 406 (W) x 585 (D) x 2200 (H) mm

- · Quickly assembled and disassembled
- $\cdot$  Can be carried in carrying case or optional bag
- Wide, stable platform



Head stopper with Easy-To-Read

measurement window



П

# HM202P in use with MS61series scales



AR-00001