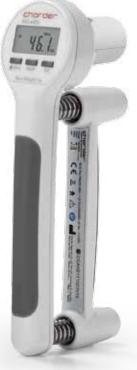

#### Handgrip Dynamometer (Measurement and Training) Model: MG4800 (Wireless

| Model:             | MG4800                                                                                   | MG4800 (Wireless)                                                     |  |
|--------------------|------------------------------------------------------------------------------------------|-----------------------------------------------------------------------|--|
| Capacity:          | 80 kg (blue spring)<br>40 kg (green spring)                                              | 20 kg (red spring)<br>130 kg (optional)                               |  |
| Graduation:        | 100 g                                                                                    |                                                                       |  |
| Dimensions:        | 110 (L) x 212 (D) x 55 (W) mm                                                            |                                                                       |  |
| Device weight:     | 0.3 kg                                                                                   | 0.33 kg                                                               |  |
| Functions:         | <ul><li>Average grip strength</li><li>Maximum grip strength</li><li>Count Mode</li></ul> |                                                                       |  |
| Power Source       | Standard Battery                                                                         | Rechargeable Battery                                                  |  |
| Data Transmission: | None                                                                                     | USB & Wireless                                                        |  |
| Accessories :      | Carry case<br>Three spring options                                                       | Carry case<br>Three spring options<br>USB Type-C cable<br>USB charger |  |

Different capacity of spring

Multiple spring options

Carrying case