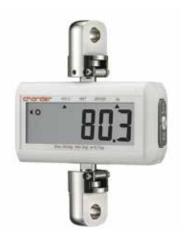

#### Body Composition Analyzer

| Capacity:                                 | 300 kg                                                                      |
|-------------------------------------------|-----------------------------------------------------------------------------|
| Graduation:                               | 100 g                                                                       |
| Dimensions:<br>Display:<br>Device weight: | 875 (L) x 463 (W) x 1205 (H): mm<br>10.1" Color Touchscreen LCD<br>31kg     |
| Data Transfer:                            | USB, RS232, Wi-Fi, Ethernet,<br>PCL5+ Printer                               |
| Data Storage<br>Electrodes<br>Software:   | 100,000 Measurements<br>8-point tactile electrode design<br>Charder Insight |

- 25 impedance measurements
- Bioelectrical Impedance Vector Analysis (BIVA)
- Algorithms formulated and validated through partnerships with international universities
- Results can be printed and sent to software