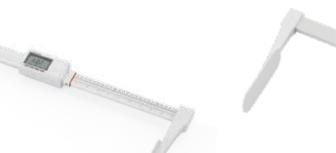

#### HM202P

#### Portable Mechanical Stadiometer

Capacity: 20-205 cm (7.9-80.7 inch) Graduation: 1mm (1/16in) Dimensions: 406 (W) x 585 (D) x 2200 (H) mm

- · Quickly assembled and disassembled
- $\cdot$  Can be carried in carrying case or optional bag
- Wide, stable platform

Head stopper with Easy-To-Read

measurement window

П