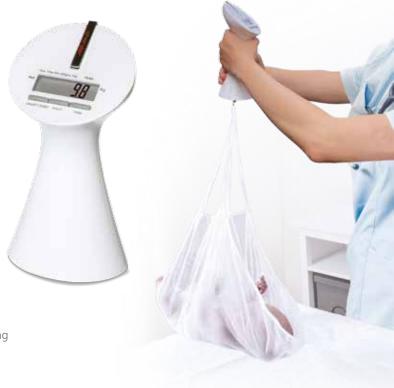

#### Handheld Infant Sling Scale

| Capacity:      | 10 kg                           |
|----------------|---------------------------------|
| Graduation:    | 10 g                            |
| Dimensions:    | 105(W) x 79(D) x 193(H) mm      |
| Device weight: | 0.4 kg                          |
| Functions:     | Hold, Tare                      |
|                | Optional Wireless Data Transfer |

- Standard equipment for midwife
- Ultra-lightweight suspended sling scale, ideal for pediatrics in remote locations.

SS-5131 Hook(standard)

ST-2691 Sling(standard) ST-2961 Sling **Optional Accessories** 