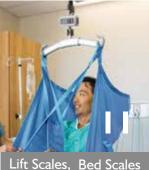

#### Wireless Medical Lift Scale

| Capacity:         | 300 kg / 400 kg                        |
|-------------------|----------------------------------------|
| Graduation:       | 100 g / 200 g                          |
| Dimensions:       | 122(W) x 60(D) x 180(H) mm             |
| Screen Dimensions | 95 x 34 mm                             |
| Device weight:    | 1.04 kg                                |
| Functions:        | • BMI, Hold, Tare                      |
|                   | <ul> <li>Battery Quick-swap</li> </ul> |

- Up to 160 hours usage
- Wireless transmission
- Data can be managed using Charder Connect app Wireless (optional)

Compatible with different lift systems

SS-7122

O

SS-7121

Data Transmission

SS-6381

SS-6663