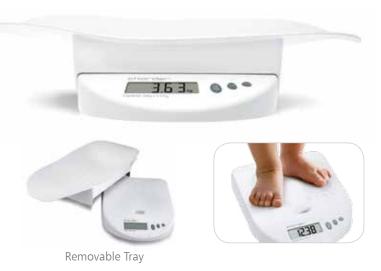

AR-2491 Optional carry bag for baby scale.

Measure toddlers with measurement tray removed