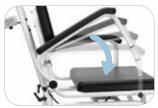

#### MS5461 C€0122 Compact Chair Scale

| I                  |                              |
|--------------------|------------------------------|
| Capacity:          | 250 kg                       |
| Graduation:        | 100 g                        |
| Dimensions:        | 980(H) x 1020(D) x 590(W) mm |
| Device weight:     | 17.6 kg                      |
| Functions:         | BMI, BSA, Hold, Tare,        |
|                    | Castor Wheel brakes,         |
|                    | Foldable frame               |
| Data Transmission: | USB                          |
|                    |                              |

Swiveling armrests

Foldable footrests

Compact size for delivery