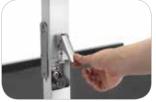

# Handrail Scale C€0122

| Model:                | MS2580                                                                                                                       | MS2504                                                                                       |  |  |
|-----------------------|------------------------------------------------------------------------------------------------------------------------------|----------------------------------------------------------------------------------------------|--|--|
| Capacity:             | 300 kg                                                                                                                       |                                                                                              |  |  |
| Graduation:           | 100g                                                                                                                         |                                                                                              |  |  |
| Dimensions:           | 550(W) x 550(D) x 1090(H) mm                                                                                                 |                                                                                              |  |  |
| Device weight:        | 20.8 kg                                                                                                                      |                                                                                              |  |  |
| Functions:            | BMI, Hold,<br>Tare, Pre-Tare,<br>Color Touchscreen<br>Bubble Level,<br>Adjustable Feet,<br>Castor Wheels,<br>EMR/HIS Connect | BMI, Hold, Tare,<br>Pre-Tare, Bubble Level,<br>Adjustable Feet,<br>Castor Wheels,<br>Printer |  |  |
| Data<br>Transmission: | USB,<br>Wireless                                                                                                             | USB,<br>Wireless (optional)                                                                  |  |  |

Barcode Scanner(optional)

Castor wheels

Optional Ultrasonic Stadiometer and Barcode Scanner