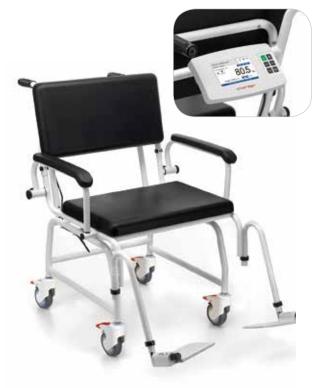

#### MS5461 C€0122 Compact Chair Scale

| I                  |                              |
|--------------------|------------------------------|
| Capacity:          | 250 kg                       |
| Graduation:        | 100 g                        |
| Dimensions:        | 980(H) x 1020(D) x 590(W) mm |
| Device weight:     | 17.6 kg                      |
| Functions:         | BMI, BSA, Hold, Tare,        |
|                    | Castor Wheel brakes,         |
|                    | Foldable frame               |
| Data Transmission: | USB                          |
|                    |                              |

Swiveling armrests

Foldable footrests

Compact size for delivery