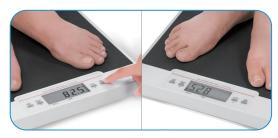

## Double-sided Medical Floor Scale

The MS6111 is an affordable, accurate, professional medical scale, designed with a low profile platform to make it easier to step on and off. The double-sided LCD screen makes it possible for results to be viewed easily by either the patient or the operator. When used with the HM202P Portable Stadiometer, weight and height measurement can be conducted simultaneously, saving valuable time and effort.

Double-sided indicator for easy viewing