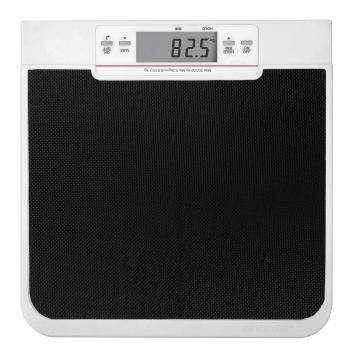

## Double-sided Medical Floor Scale

The MS6111 is an affordable, accurate, professional medical scale, designed with a low profile platform to make it easier to step on and off. The double-sided LCD screen makes it possible for results to be viewed easily by either the patient or the operator. When used with the HM202P Portable Stadiometer, weight and height measurement can be conducted simultaneously, saving valuable time and effort.

Double-sided indicator for easy viewing

### **Functions**

- BMI
- Adjustable Feet
- Print
- Anti-slip Mat
- Hold
- Unit
- Tare

Compatible with HM202P Stadiometer – no cumbersome base attachment needed