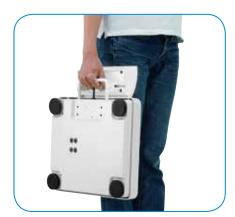

## **Functions**

- BMI
- Body Surface Area
- Print
- Hold

- Tare
- Bubble Level
- Adjustable Feet
- Anti-slip mat

Robust handle for easy portability