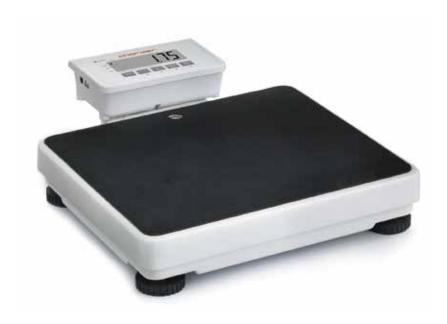

## Portable Medical Floor Scale

The MS5750 features a wide LCD screen, die-cast platform, and anti-slip surface for user safety. Integrated Body Mass Index (BMI) and Body Surface Area (BSA) functions increase functionality for medical clinics.

For traveling clinicians requiring a robust and high-capacity scale, the MS5750 is an excellent choice!

Results can be transferred to PC via USB cable for data management.

## **Functions**

- BMI
- Body Surface Area
- Print
- Hold

- Tare
- Bubble Level
- Adjustable Feet
- Anti-slip mat

Robust handle for easy portability