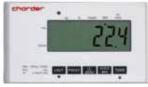

| Specifications |                               |          |                     |                        |                                                       |                      | Options                    |         |
|----------------|-------------------------------|----------|---------------------|------------------------|-------------------------------------------------------|----------------------|----------------------------|---------|
| Model          | Display                       | Capacity | Graduation          | Platform<br>Dimensions | Functions                                             | Data<br>Transmission | Height Rod                 | Printer |
| MS4900         | DP3400<br>I.6 inch LCD screen | 300kg    | 100g, 200g,<br>500g | 360 x 310<br>mm        | BMI, weight measurement,<br>weight lock, tare         | RS232                | HM201M<br>HM201D<br>HM200D | TP2100  |
| MS4970         | DP4400<br>1.4 inch LCD screen |          | 100g                |                        | BMI, BSA, weight<br>measurement,<br>weight lock, tare | USB                  | HM201M                     | TP2100  |