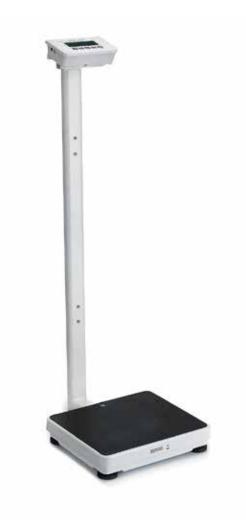

## **MS49** Series

Medical Digital Column Scale

DP3400 for MS4900

DP4400 for MS4970 Feature with Body Surface Area (BSA)

Optional castors for mobile use

## Features

- Bubble level indication for level checking
- Adjustable rubber feet to adjust level
- The equipped wheels ensure the transportation of the scale is easy and labor-saving
- Able to output data to a PC or thermal printer
- Die-casting base structure offers durable performance