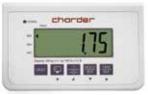

| Specifications |                               |          |                     |                        |                                                       |                      | Options                    |         |
|----------------|-------------------------------|----------|---------------------|------------------------|-------------------------------------------------------|----------------------|----------------------------|---------|
| Model          | Display                       | Capacity | Graduation          | Platform<br>Dimensions | Functions                                             | Data<br>Transmission | Height Rod                 | Printer |
| MS4900         | DP3400<br>I.6 inch LCD screen | 300kg    | 100g, 200g,<br>500g | 360 x 310<br>mm        | BMI, weight measurement,<br>weight lock, tare         | RS232                | HM201M<br>HM201D<br>HM200D | TP2100  |
| MS4970         | DP4400<br>1.4 inch LCD screen |          | 100g                |                        | BMI, BSA, weight<br>measurement,<br>weight lock, tare | USB                  | HM201M                     | TP2100  |