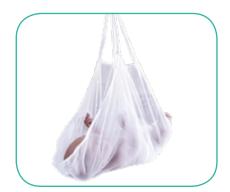

## Handheld Infant Sling Scale

The MS4400I is an ultra-lightweight suspended sling scale, ideal for pediatrics in remote locations. By attaching a sling to the scale, infants up to 10kg can be weighed safely.

Integrated hold function makes it possible to receive weight measurements even for restless babies!

SS-8000 Hook

ST-2691 Slin (standard)

ST-2961 Sling