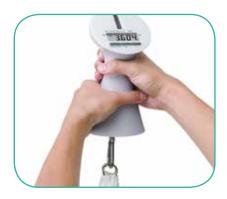

## Handheld Infant Sling Scale

The MS4400I is an ultra-lightweight suspended sling scale, ideal for pediatrics in remote locations. By attaching a sling to the scale, infants up to 10kg can be weighed safely.

Integrated hold function makes it possible to receive weight measurements even for restless babies!

SS-8000 Hook

ST-2691 Slin (standard)

ST-2961 Sling