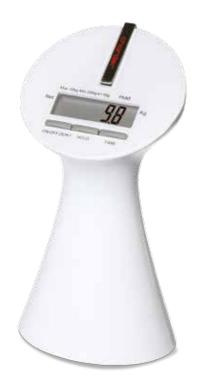

## MS4400I

## Handheld Infant Sling Scale

The MS4400I is an ultra-lightweight suspended sling scale, ideal for pediatrics in remote locations. By attaching a sling to the scale, infants up to 10kg can be weighed safely.

Integrated hold function makes it possible to receive weight measurements even for restless babies!

SS-8000 Hook

ST-2691 Slin (standard)

ST-2961 Sling

## **Specifications**

| Capacity           | 10 kg                                           |
|--------------------|-------------------------------------------------|
| Graduation         | 10 g                                            |
| Overall Dimensions | 79(D) x 105(W) x 193(H) mm                      |
| Device Weight      | 0.4 kg                                          |
| Accessories        | SS-5131, SS-8000 Hook<br>ST-2691, ST-2961 Sling |
| Data Transfer      | Wireless                                        |
| Software           | Charder Connect                                 |