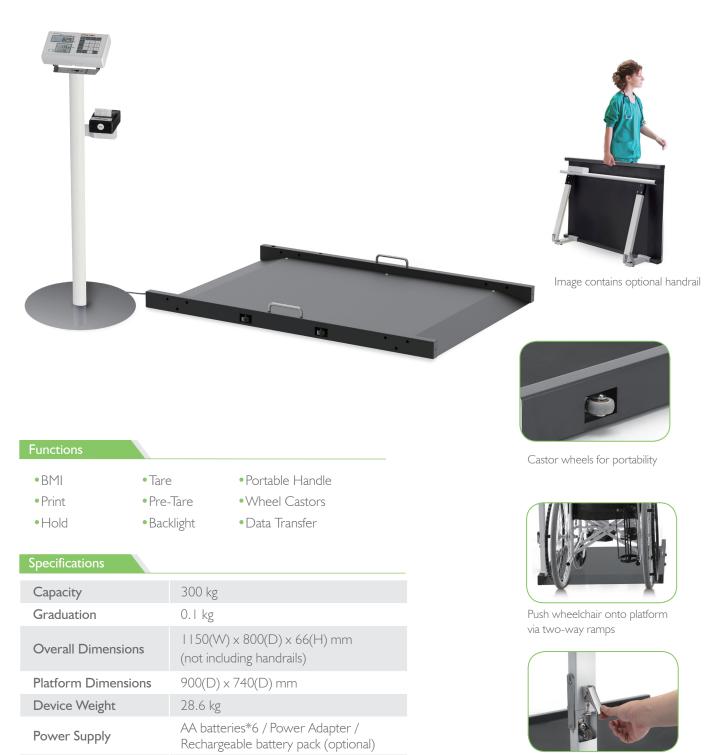

## Wheelchair Scale

The high-capacity MS3830 wheelchairscale portable and easily transported on rolling castors. Optional handrails can be attached for added stability when used by patients who have difficulty standing. By deducting the weight of the wheelchair using the scale's tare function, apatient's exact weight can be accurately measured.

Thermal Printer, Display Stand, Handrails

Quick lock and release for handrails

Charder Electronic Co., Ltd.

**Optional Accessories** 

No.103, Guozhong Rd., Dali Dist., Taichung City 41262, Taiwan TEL +886 4 2406 3766 FAX+886 4 2406 5612 Email: info\_cec@charder.com.tw www.chardermedical.com