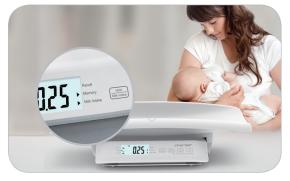

## **Features**

- Milk-intake function helps calculate milk intake with a single button press
- Hold function stabilizes weight for easier measurement of fussy infants
- Tare feature deducts weight of diaper, blanket, and other accessories
- Light and portable for easier transportation
- 3D G-sensor automatically detects if platform is level, for accurate measurement

Milk Intake Function

Clear centimeter and inch height markings

AR-2491 Optional carry bag for baby scale.

Charder Electronic Co., Ltd.

No.103, Guozhong Rd., Dali Dist., Taichung City 41262, Taiwan TEL +886 4 2406 3766 FAX+886 4 2406 5612