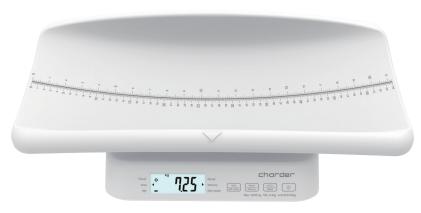

## MS3510

The lightweight and portable MS3510 Wireless Infant & Toddler Scale is OIML certified, enjoying excellent precision and premiumgrade features to streamline the weighing process. The curved weighing tray improves measurement safety, and can be removed to measure toddlers as well! Backlit display allows for reading of results even in dim settings, and other practical quality-of-life features like Milk Intake and Hold all make life easier for practitioners.

## **Features**

- Milk-intake function helps calculate milk intake with a single button press
- Hold function stabilizes weight for easier measurement of fussy infants
- Tare feature deducts weight of diaper, blanket, and other accessories
- Light and portable for easier transportation
- 3D G-sensor automatically detects if platform is level, for accurate measurement