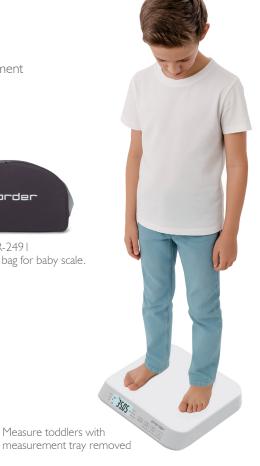

## MS3510

The lightweight and portable MS3510 Wireless Infant & Toddler Scale is OIML certified, enjoying excellent precision and premiumgrade features to streamline the weighing process. The curved weighing tray improves measurement safety, and can be removed to measure toddlers as well! Backlit display allows for reading of results even in dim settings, and other practical quality-of-life features like Milk Intake and Hold all make life easier for practitioners.

Milk Intake Function

Clear centimeter and inch height markings

AR-2491 Optional carry bag for baby scale.

Charder Electronic Co., Ltd.

No.103, Guozhong Rd., Dali Dist., Taichung City 41262, Taiwan TEL +886 4 2406 3766 FAX+886 4 2406 5612