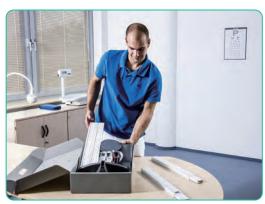

## HM200P Portable Multi-Use Height Stadiometer

The classic portable multi-use Height Stadiometer can be used to measure both vertically and horizontally! Easily broken down into smaller pieces for convenient transportation using the included carry case, it's ideal for traveling nurses, clinics, hospitals, and anywhere that "measurement on the go" is needed!

 Can be used to measure infants using optional horizontal mode head stoppers

Portable carry box