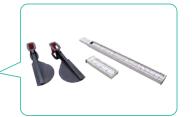

 Can be used to measure infants using optional horizontal mode head stoppers

Portable carry box