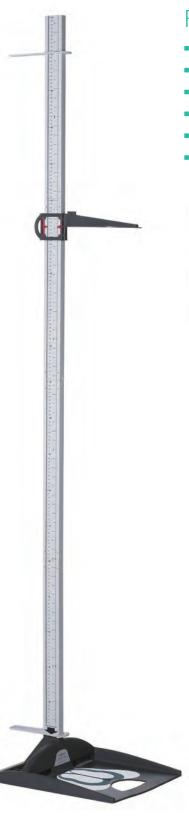

## HM200P Portable Multi-Use Height Stadiometer

The classic portable multi-use Height Stadiometer can be used to measure both vertically and horizontally! Easily broken down into smaller pieces for convenient transportation using the included carry case, it's ideal for traveling nurses, clinics, hospitals, and anywhere that "measurement on the go" is needed!

## **FEATURES**

- Vertical and horizontal use just swap out head stoppers!
- Height markers printed on each side for easy viewing
- Convenient and easy to setup and dismantle using carry box
- Large floor plate ensures stability
- Wall stabilizers provide maximum stability
- Light weight and detachable parts make installation and measurement simple