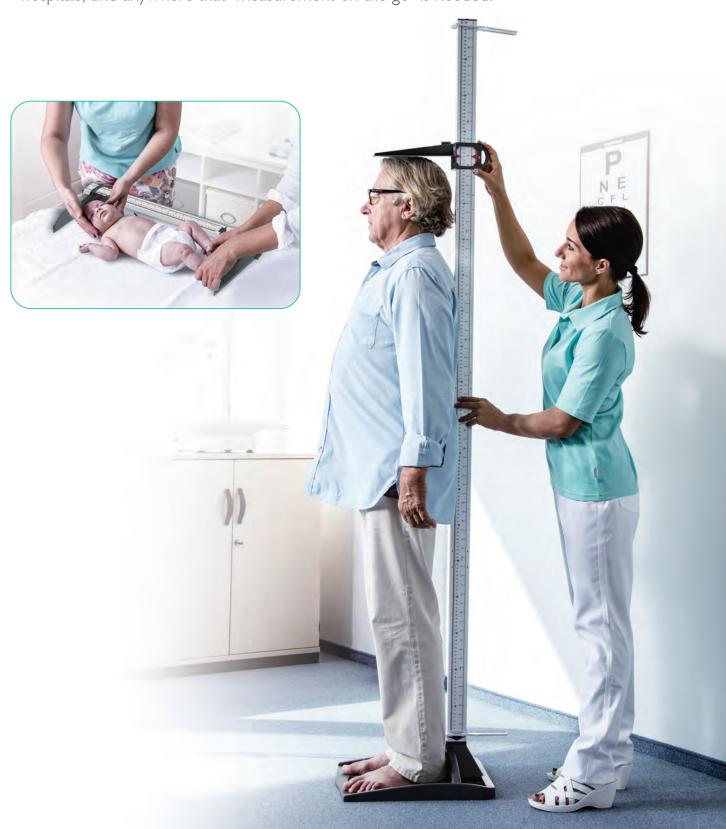

## HM200P Portable Multi-Use Height Stadiometer

The classic portable multi-use Height Stadiometer can be used to measure both vertically and horizontally! Easily broken down into smaller pieces for convenient transportation using the included carry case, it's ideal for traveling nurses, clinics, hospitals, and anywhere that "measurement on the go" is needed!

## **FEATURES**

- Vertical and horizontal use just swap out head stoppers!
- Height markers printed on each side for easy viewing
- Convenient and easy to setup and dismantle using carry box
- Large floor plate ensures stability
- Wall stabilizers provide maximum stability
- Light weight and detachable parts make installation and measurement simple

 Can be used to measure infants using optional horizontal mode head stoppers

Portable carry box