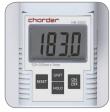

## Design Features

- Independent LCD screen with hold function
- Foldable head piece lever with lock button.

Foldable head stopper