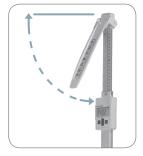

## Design Features

- Independent LCD screen with hold function
- Foldable head piece lever with lock button.

Foldable head stopper

### Functions

- Hold lock function
- Unit switch (cm/in)
- Folding headpiece