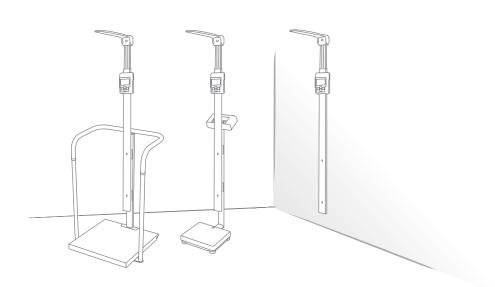

# Digital Stadiometer

The HM200D digital stadiometer is designed to be wall-mounted, or used with a variety of compatible Charder column scales, featuring a foldable head piece lever with a lock button, and LCD screen with hold function.

### **Specifications**

| Capacity           | 120-200 cm (47.2-78.7 inch)    |
|--------------------|--------------------------------|
| Graduation         | 1 mm (1/16 in)                 |
| Overall Dimensions | 40 (D) × 70 (W) × 1780 (H) mm  |
| Device Weight      | 0.85 kg                        |
| Power Source       | AAA batteries X 2              |
| Mounting           | Scale-mounted and Wall-mounted |